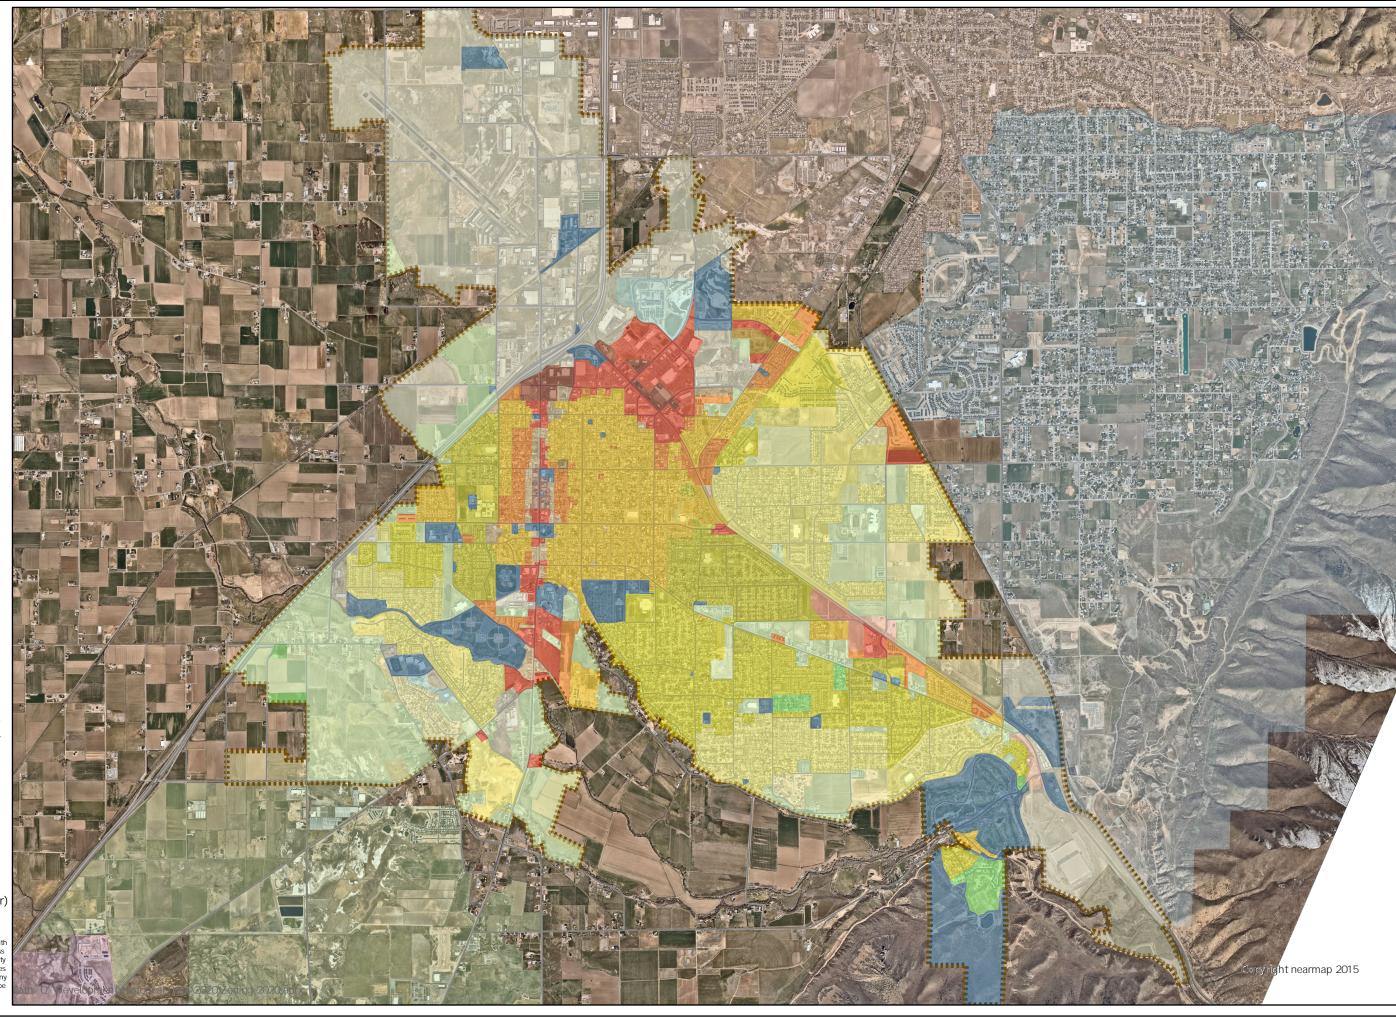

## Zoning Map 2020

1" = 3,315 Ft

## Legend

Pint Date: 11/9/2021

Spanish Fork City GIS
40 South Main St
Spanish Fork, UT 84660
GIS Phone Numbers;
(801) 804-4571 (Administrator)
(801) 804-4570 (Intern)
(801) 804-4572 (Intern)

Disclaimer: Spanish Fork City makes no warranty with respect to the accuracy, completeness, or usefulness of these maps. Spanish Fork City assumes no liability for direct, indirect, special, or consequential damages resulting from the use or misuse of these maps or any of the information contained herein. Portions may be copied for incidental uses, but may not be resold.